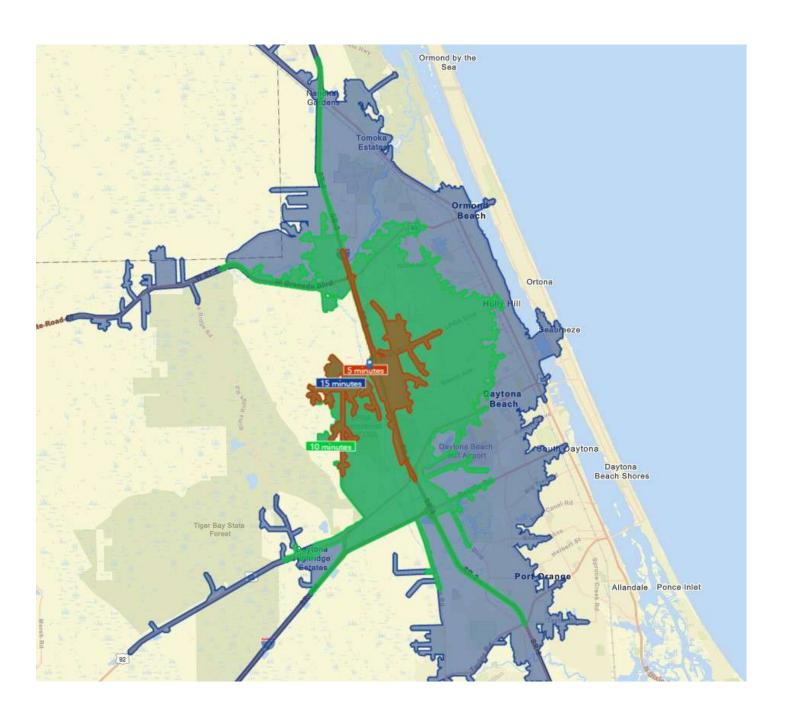

|
| 34.7   | 37.8                  | 43.4                                 |
| 35.0   | 36.4                  | 41.5                                 |
| 34.0   | 40.0                  | 45.1                                 |
|        | 1,637<br>34.7<br>35.0 | 1,637 76,088   34.7 37.8   35.0 36.4 |

| HOUSEHOLDS & INCOME | 1 MILE    | 5 MILES   | 10 MILES  |
|---------------------|-----------|-----------|-----------|
| Total Households    | 748       | 29,161    | 86,213    |
| # Of Persons Per HH | 2.2       | 2.6       | 2.4       |
| Average HH Income   | \$43,195  | \$46,006  | \$53,044  |
| Average House Value | \$332,292 | \$189,487 | \$211,320 |

<sup>\*</sup>Demographic data derived from 2010 US Census

#### **KEY FACTS BY DRIVE TIME**



# **DRIVETIME MAP**



## **CONCEPTUAL SITE PLANS**





## **CONCEPTUAL SITE PLANS**