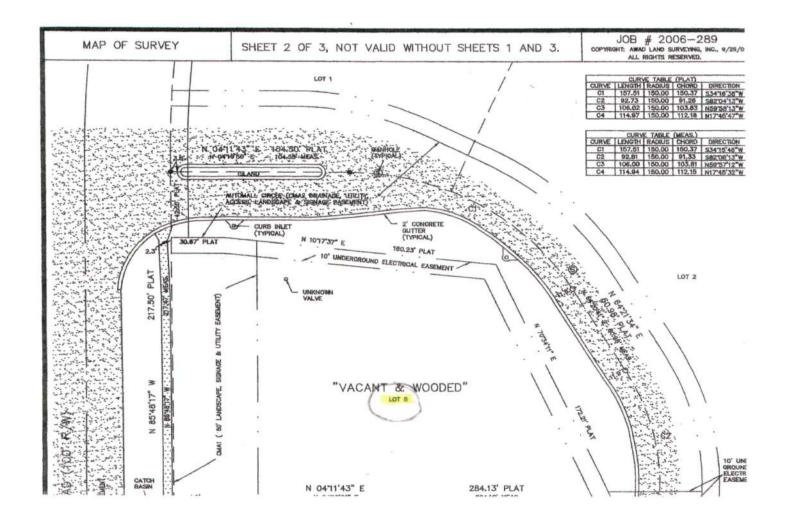

titude Margaritaville, LPGA International Golf Community, Sam's Club, and soon to be built Buc-ee's. Property has electric, water, sewer, and telephone on site, and has off site water retention available. Signage is available and visible from I-95. Suitable for Gas Station/Convenience Store, Fast Food Restaurant, or Commercial Retailer.

Site is located in an opportunity zone. This area in Daytona Beach is rapidly growing with over 5,000 planned new multi family units and 12,000 new homes.

#### PROPERTY HIGHLIGHTS

Opportunity Zone

- ♦ 2.28 Acre Lot on Tomoka Farms Road.
- Directly across the street from Daytona AutoMall
- ♦ Signage visible from I-95
- ♦ Off-Site Water Retention Available
- New Construction Surrounding the Parcel









### **SURVEY**



### <u>LOT 4</u>



### LOT 5



## **DEMOGRAPHICS**



| 1 MILE | 5 MILES               | 10 MILES                             |
|--------|-----------------------|--------------------------------------|
| 1,637  | 76,088                | 205,008                              |
| 34.7   | 37.8                  | 43.4                                 |
| 35.0   | 36.4                  | 41.5                                 |
| 34.0   | 40.0                  | 45.1                                 |
|        | 1,637<br>34.7<br>35.0 | 1,637 76,088   34.7 37.8   35.0 36.4 |

| HOUSEHOLDS & INCOME | 1 MILE    | 5 MILES   | 10 MILES  |
|---------------------|-----------|-----------|-----------|
| Total Households    | 748       | 29,161    | 86,213    |
| # Of Persons Per HH | 2.2       | 2.6       | 2.4       |
| Average HH Inc