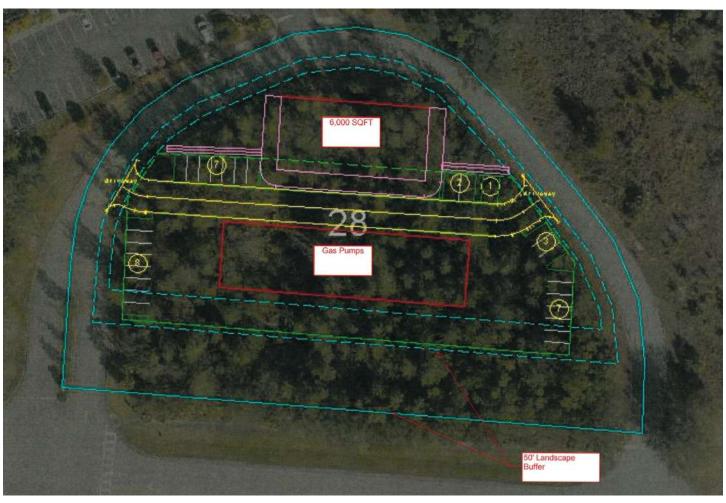

|
| 35.0   | 36.4                  | 41.5                                 |
| 34.0   | 40.0                  | 45.1                                 |
|        | 1,637<br>34.7<br>35.0 | 1,637 76,088   34.7 37.8   35.0 36.4 |

| HOUSEHOLDS & INCOME | 1 MILE    | 5 MILES   | 10 MILES  |
|---------------------|-----------|-----------|-----------|
| Total Households    | 748       | 29,161    | 86,213    |
| # Of Persons Per HH | 2.2       | 2.6       | 2.4       |
| Average HH Income   | \$43,195  | \$46,006  | \$53,044  |
| Average House Value | \$332,292 | \$189,487 | \$211,320 |

<sup>\*</sup>Demographic data derived from 2010 US Census

#### **KEY FACTS BY DRIVE TIME**



# **DRIVETIME MAP**



## **CONCEPTUAL SITE PLANS**





## **CONCEPTUAL SITE PLANS**