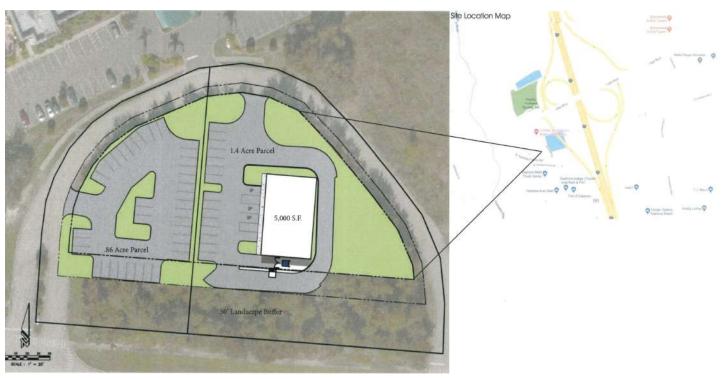

| 37.8                  | 43.4                                 |
| 35.0   | 36.4                  | 41.5                                 |
| 34.0   | 40.0                  | 45.1                                 |
|        | 1,637<br>34.7<br>35.0 | 1,637 76,088   34.7 37.8   35.0 36.4 |

| HOUSEHOLDS & INCOME | 1 MILE    | 5 MILES   | 10 MILES  |
|---------------------|-----------|-----------|-----------|
| Total Households    | 748       | 29,161    | 86,213    |
| # Of Persons Per HH | 2.2       | 2.6       | 2.4       |
| Average HH Income   | \$43,195  | \$46,006  | \$53,044  |
| Average House Value | \$332,292 | \$189,487 | \$211,320 |

<sup>\*</sup>Demographic data derived from 2010 US Census

#### **KEY FACTS BY DRIVE TIME**



# **DRIVETIME MAP**



## **CONCEPTUAL SITE PLANS**





## **CONCEPTUAL SITE PLANS**