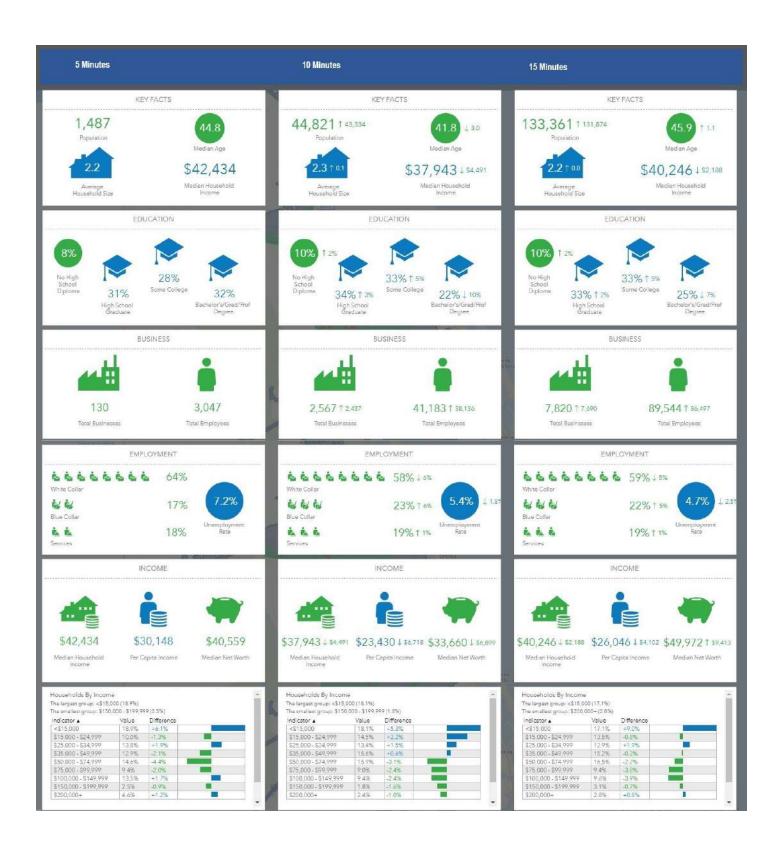

| 205,008                              |
| 34.7   | 37.8                  | 43.4                                 |
| 35.0   | 36.4                  | 41.5                                 |
| 34.0   | 40.0                  | 45.1                                 |
|        | 1,637<br>34.7<br>35.0 | 1,637 76,088   34.7 37.8   35.0 36.4 |

| HOUSEHOLDS & INCOME | 1 MILE    | 5 MILES   | 10 MILES  |
|---------------------|-----------|-----------|-----------|
| Total Households    | 748       | 29,161    | 86,213    |
| # Of Persons Per HH | 2.2       | 2.6       | 2.4       |
| Average HH Income   | \$43,195  | \$46,006  | \$53,044  |
| Average House Value | \$332,292 | \$189,487 | \$211,320 |

<sup>\*</sup>Demographic data derived from 2010 US Census

#### **KEY FACTS BY DRIVE TIME**



# **DRIVETIME MAP**



## **CONCEPTUAL SITE PLANS**





## **CONCEPTUAL SITE PLANS**