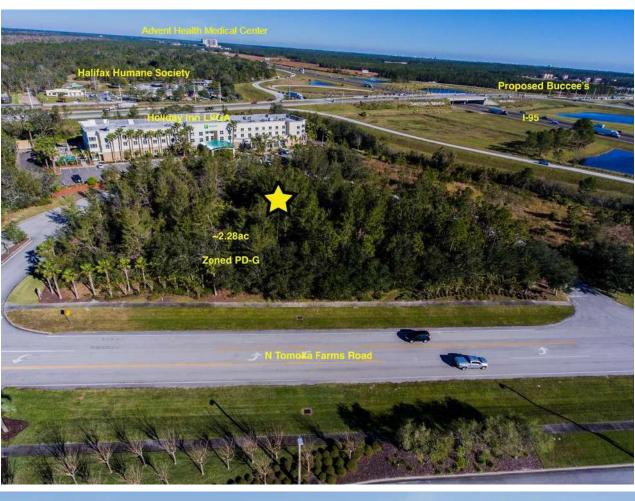

#### PROPERTY OVERVIEW

2.28 Acres on Tomoka Farms Road (Western Exit of I-95) in Daytona Beach, FL. This property is across the street from the Holiday Inn LPGA Daytona, and the Daytona AutoMall, which generates significant traffic throughout the day. Surrounding area includes Tanger Outlet Mall, Tomoka Town Centre, Latitude Margaritaville, LPGA International Golf Community, Sam's Club, and soon to be built Buc-ee's. Property has electric, water, sewer, and telephone on site, and has off site water retention available. Signage is available and visible from I-95. Suitable for Gas Station/Convenience Store, Fast Food Restaurant, or Commercial Retailer.

#### PROPERTY HIGHLIGHTS

Opportunity Zone

- ♦ 2.28 Acre Lot on Tomoka Farms Road.
- Directly across the street from Daytona AutoMall
- ♦ Signage visible from I-95
- ♦ Off-Site Water Retention Available
- New Construction Surrounding the Parcel