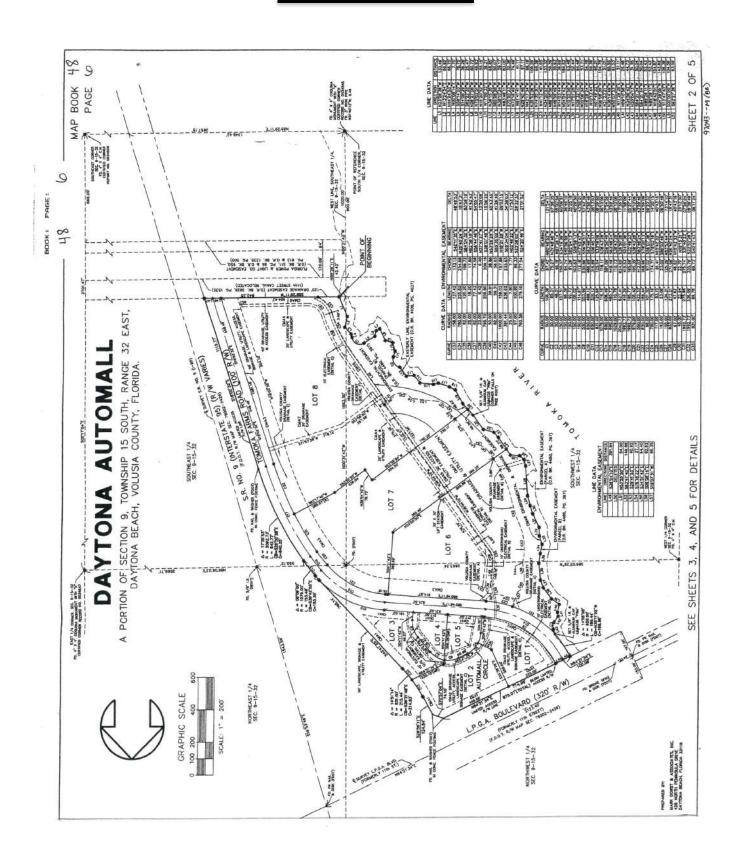

tlet Mall, Tomoka Town Centre, Latitude Margaritaville, LPGA International Golf Community, Sam's Club, and soon to be built Buc-ee's. Property has electric, water, sewer, and telephone on site, and has off site water retention available. Signage is available and visible from I-95. Suitable for Gas Station/Convenience Store, Fast Food Restaurant, or Commercial Retailer.

Site is located in an opportunity zone. This area in Daytona Beach is rapidly growing with over 5,000 planned new multi family units and 12,000 new homes.

#### PROPERTY HIGHLIGHTS

Opportunity Zone

- ♦ 2.28 Acre Lot on Tomoka Farms Road.
- Directly across the street from Daytona AutoMall
- ♦ Signage visible from I-95
- ♦ Off-Site Water Retention Available
- New Construction Surrounding the Parcel









### **SURVEY**



### <u>LOT 4</u>



### LOT 5



## **DEMOGRAPHICS**



| 1 MILE | 5 MILES               | 10 MILES                             |
|--------|-----------------------|--------------------------------------|
| 1,637  | 76,088                | 205,008                              |
| 34.7   | 37.8                  | 43.4                                 |
| 35.0   | 36.4                  | 41.5                                 |
| 34.0   | 40.0                  | 45.1                                 |
|        | 1,637<br>34.7<br>35.0 | 1,637 76,088   34.7 37.8   35.0 36.4 |

| HOUSEHOLDS & INCOME | 1 MILE    | 5 MILES   | 10 MILES  |
|---------------------|-----------|-----------|-----------|
| Total Households    | 748       | 29,161    | 86,213    |
| # Of Persons Per HH | 2.2       | 2.6