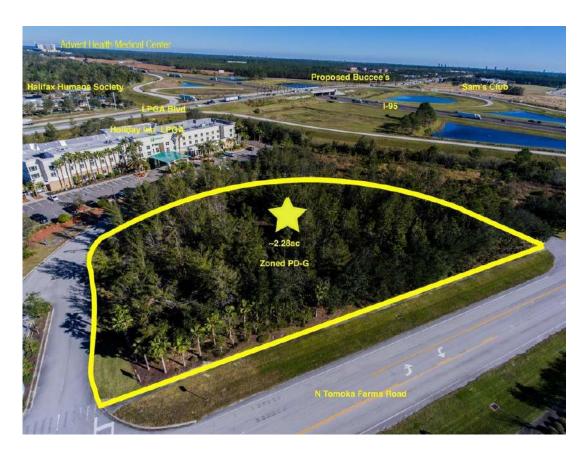

#### OFFERING SUMMARY

Sale Price: \$1,200,000

Lot Size: 2.28 Acres

Zoning: PD-G

Market: Daytona Beach

Traffic Count (2018) 10,173

#### PROPERTY OVERVIEW

2.28 Acres on Tomoka Farms Road (Western Exit of I-95) in Daytona Beach, FL. This property is across the street from the Holiday Inn LPGA Daytona, and the Daytona AutoMall, which generates significant traffic throughout the day. Surrounding area includes Tanger Outlet Mall, Tomoka Town Centre, Latitude Margaritaville, LPGA International Golf Community, Sam's Club, and soon to be built Buc-ee's. Property has electric, water, sewer, and telephone on site, and has off site water retention available. Signage is available and visible from I-95. Suitable for Gas Station/Convenience Store, Fast Food Restaurant, or Commercial Retailer.

#### PROPERTY HIGHLIGHTS

Opportunity Zone

- ♦ 2.28 Acre Lot on Tomoka Farms Road.
- Directly across the street from Daytona AutoMall
- ♦ Signage visible from I-95
- ♦ Off-Site Water Retention Available
- New Construction Surrounding the Parcel