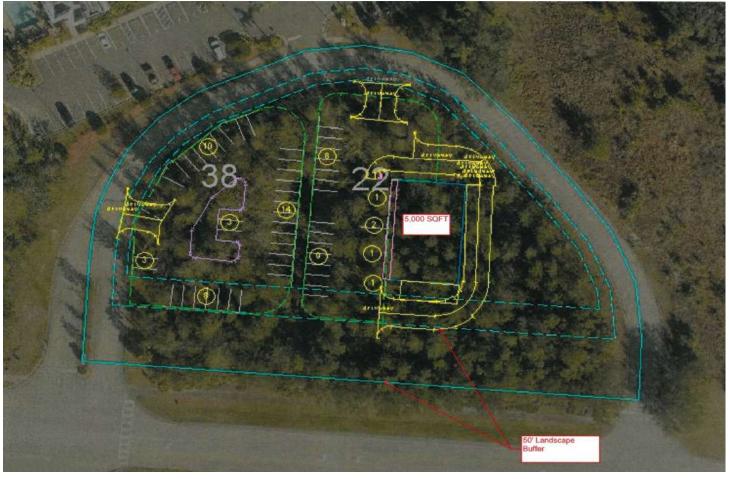

| 37.8                  | 43.4                                 |
| 35.0   | 36.4                  | 41.5                                 |
| 34.0   | 40.0                  | 45.1                                 |
|        | 1,637<br>34.7<br>35.0 | 1,637 76,088   34.7 37.8   35.0 36.4 |

| HOUSEHOLDS & INCOME | 1 MILE    | 5 MILES   | 10 MILES  |
|---------------------|-----------|-----------|-----------|
| Total Households    | 748       | 29,161    | 86,213    |
| # Of Persons Per HH | 2.2       | 2.6       | 2.4       |
| Average HH Income   | \$43,195  | \$46,006  | \$53,044  |
| Average House Value | \$332,292 | \$189,487 | \$211,320 |

<sup>\*</sup>Demographic data derived from 2010 US Census

#### **KEY FACTS BY DRIVE TIME**



# **DRIVETIME MAP**



## **CONCEPTUAL SITE PLANS**





## **CONCEPTUAL SITE PLANS**