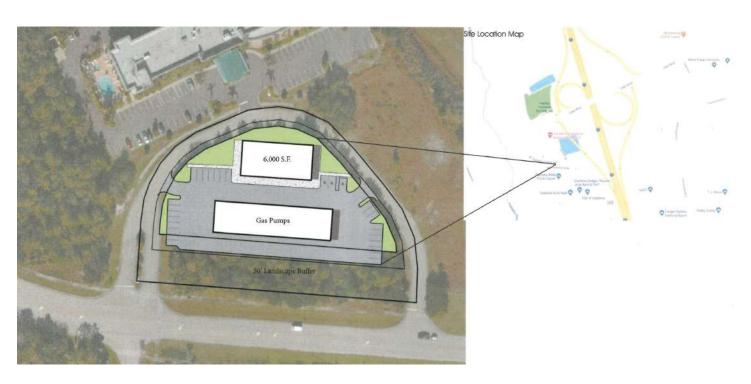

|
| 35.0   | 36.4                  | 41.5                                 |
| 34.0   | 40.0                  | 45.1                                 |
|        | 1,637<br>34.7<br>35.0 | 1,637 76,088   34.7 37.8   35.0 36.4 |

| HOUSEHOLDS & INCOME | 1 MILE    | 5 MILES   | 10 MILES  |
|---------------------|-----------|-----------|-----------|
| Total Households    | 748       | 29,161    | 86,213    |
| # Of Persons Per HH | 2.2       | 2.6       | 2.4       |
| Average HH Income   | \$43,195  | \$46,006  | \$53,044  |
| Average House Value | \$332,292 | \$189,487 | \$211,320 |

<sup>\*</sup>Demographic data derived from 2010 US Census

#### **KEY FACTS BY DRIVE TIME**



# **DRIVETIME MAP**



## **CONCEPTUAL SITE PLANS**





## **CONCEPTUAL SITE PLANS**