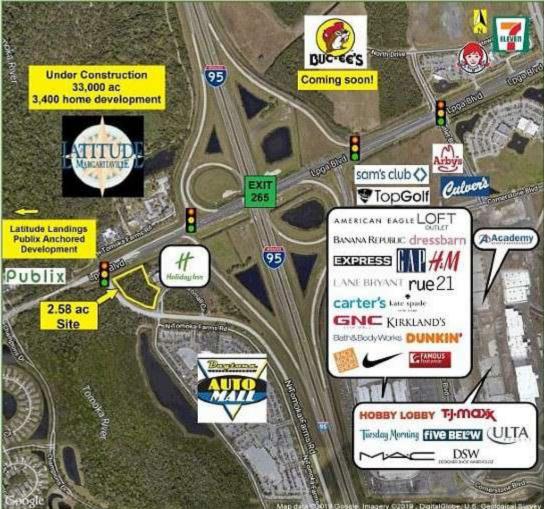

#### PROPERTY OVERVIEW

2.28 Acres on Tomoka Farms Road (Western Exit of I-95) in Daytona Beach, FL. This property is across the street from the Holiday Inn LPGA Daytona, and the Daytona AutoMall, which generates significant traffic throughout the day. Surrounding area includes Tanger Outlet Mall, Tomoka Town Centre, Latitude Margaritaville, LPGA International Golf Community, Sam's Club, and soon to be built Buc-ee's. Property has electric, water, sewer, and telephone on site, and has off site water retention available. Signage is available and visible from I-95. Suitable for Gas Station/Convenience Store, Fast Food Restaurant, or Commercial Retailer.

Site is located in an opportunity zone. This area in Daytona Beach is rapidly growing with over 5,000 planned new multi family units and 12,000 new homes.

#### PROPERTY HIGHLIGHTS

Opportunity Zone

- ♦ 2.28 Acre Lot on Tomoka Farms Road.
- Directly across the street from Daytona AutoMall
- ♦ Signage visible from I-95
- ♦ Off-Site Water Retention Available
- New Construction Surrounding the Parcel