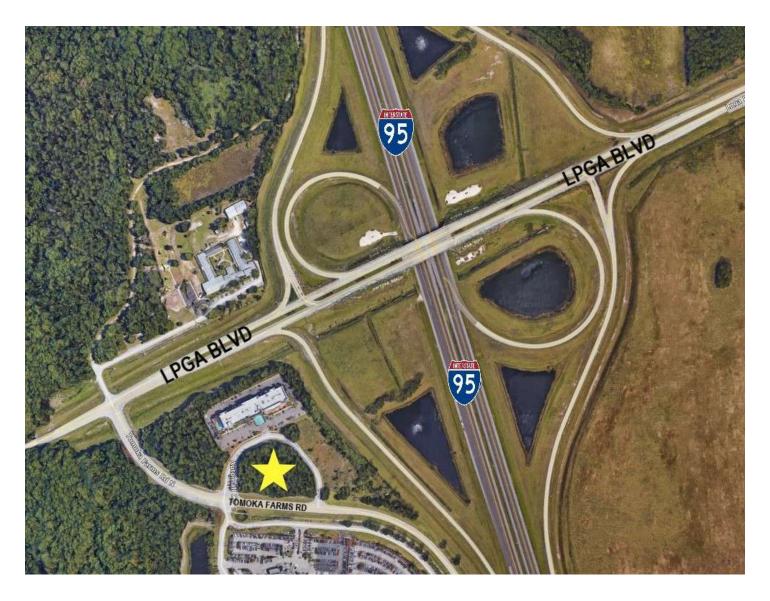

#### PROPERTY OVERVIEW

2.28 Acres on Tomoka Farms Road (Western Exit of I-95) in Daytona Beach, FL. This property is across the street from the Holiday Inn LPGA Daytona, and the Daytona AutoMall, which generates significant traffic throughout the day. Surrounding area includes Tanger Outlet Mall, Tomoka Town Centre, Latitude Margaritaville, LPGA International Golf Community, Sam's Club, and soon to be built Buc-ee's. Property has electric, water, sewer, and telephone on site, and has off site water retention available. Signage is available and visible from I-95. Suitable for Gas Station/Convenience Store, Fast Food Restaurant, or Commercial Retailer.

#### PROPERTY HIGHLIGHTS

Opportunity Zone

- ♦ 2.28 Acre Lot on Tomoka Farms Road.
- Directly across the street from Daytona AutoMall
- ♦ Signage visible from I-95
- ♦ Off-Site Water Retention Available
- New Construction Surrounding the Parcel