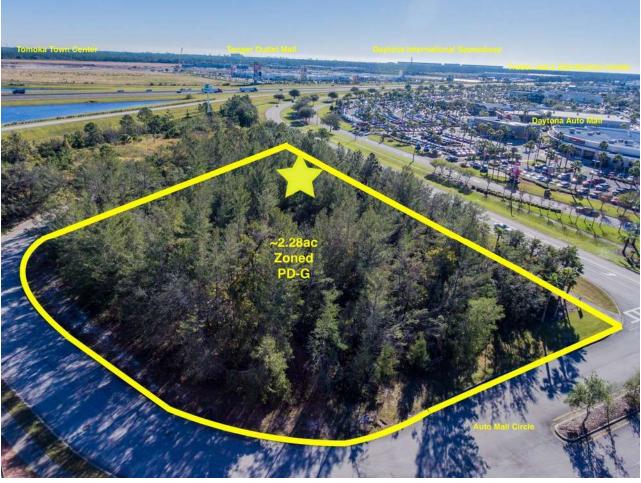

#### PROPERTY OVERVIEW

2.28 Acres on Tomoka Farms Road (Western Exit of I-95) in Daytona Beach, FL. This property is across the street from the Holiday Inn LPGA Daytona, and the Daytona AutoMall, which generates significant traffic throughout the day. Surrounding area includes Tanger Outlet Mall, Tomoka Town Centre, Latitude Margaritaville, LPGA International Golf Community, Sam's Club, and soon to be built Buc-ee's. Property has electric, water, sewer, and telephone on site, and has off site water retention available. Signage is available and visible from I-95. Suitable for Gas Station/Convenience Store, Fast Food Restaurant, or Commercial Retailer.

#### PROPERTY HIGHLIGHTS

Opportunity Zone

- ♦ 2.28 Acre Lot on Tomoka Farms Road.
- Directly across the street from Daytona AutoMall
- ♦ Signage visible from I-95
- ♦ Off-Site Water Retention Available
- New Construction Surrounding the Parcel