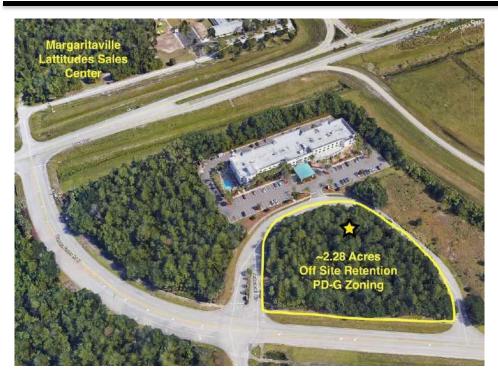

#### OFFERING SUMMARY

Sale Price: \$1,200,000

Lot Size: 2.28 Acres

Zoning: PD-G

Market: Daytona Beach

Traffic Count (2018) 10,173

#### PROPERTY OVERVIEW

2.28 Acres on Tomoka Farms Road (Western Exit of I-95) in Daytona Beach, FL. This property is across the street from the Holiday Inn LPGA Daytona, and the Daytona AutoMall, which generates significant traffic throughout the day. Surrounding area includes Tanger Outlet Mall, Tomoka Town Centre, Latitude Margaritaville, LPGA International Golf Community, Sam's Club, and soon to be built Buc-ee's. Property has electric, water, sewer, and telephone on site, and has off site water retention available. Signage is available and visible from I-95. Suitable for Gas Station/Convenience Store, Fast Food Restaurant, or Commercial Retailer.

#### PROPERTY HIGHLIGHTS

Opportunity Zone

- ♦ 2.28 Acre Lot on Tomoka Farms Road.
- Directly across the street from Daytona AutoMall
- ♦ Signage visible from I-95
- ♦ Off-Site Water Retention Available
- New Construction Surrounding the Parcel